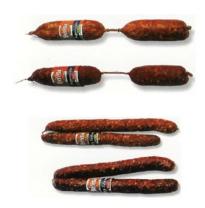

## Loose Item

| Specifications: | RW Dry Sausage        |             |         |
|-----------------|-----------------------|-------------|---------|
| Case quantity   | 6 (double link)       | Cu.         | 0.41    |
| Product weight  | About 1 lbs           | Case weight | 10 lbs  |
| CASE dimensions | 14 x 10 11/16 x 4 3/4 | Ti/hi       | 10 x 11 |
|                 |                       |             |         |

| Specifications: | RW Sopressata Link - AKA : 2 x 2 |             |         |
|-----------------|----------------------------------|-------------|---------|
| Case quantity   | 5 (double link)                  | Cu.         | 0.41    |
| Product weight  | About 1 lbs                      | Case weight | 10 lbs  |
| CASE dimensions | 14 x 10 11/16 x 4 3/4            | Ti/hi       | 10 x 11 |
|                 |                                  |             |         |