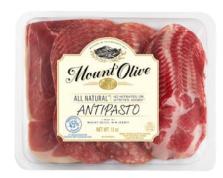

#### ANTIPASTO 6oz.

Our all natural reduced sodium antipasto makes putting together a last minute appetizer platter quick and easy and is a must have for any special gathering.

# ANTIPASTO 12oz.

Our all natural reduced sodium antipasto makes putting together a last minute appetizer platter quick and easy and is a must have for any special gathering.