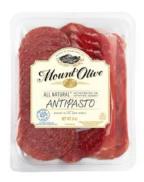

#### ANTIPASTO 6oz.

Our all natural reduced sodium antipasto makes putting together a last minute appetizer platter quick and easy and is a must have for any special gathering.

# ANTIPASTO 12oz.

Our all natural reduced sodium antipasto makes putting together a last minute appetizer platter quick and easy and is a must have for any special gathering.