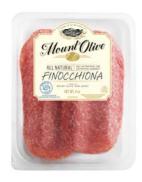

#### FINOCCHIONA 4oz.

Our all natural Finnocchiona includes fennel seeds which adds a delicious element to this mouth watering reduced sodium salami. Perfect for gatherings or a memorable snack.

COPPA 4oz.