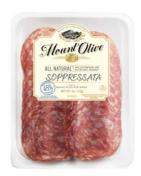

# SOPPRESSATA 40z.

Ground more coarsely than other traditional types of salami, our reduced sodium Soppressata has a more rustic appearance when sliced. A perfect addition to all of your platters and meals.