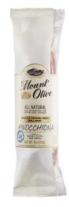

#### FINOCCHIONA 4oz.

Our all natural Finnocchiona includes fennel seeds which adds a delicious element to this mouth watering reduced sodium salami. Perfect for gatherings or a memorable snack.

COPPA 4oz.

# FINOCCHIONA 8oz.

Our all natural Finnocchiona includes fennel seeds which adds a delicious element to this mouth watering reduced sodium salami. Perfect for gatherings or a memorable snack. Serve to impress!