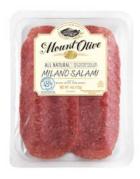

# ALL NATURAL - SPECIALTY MEATS

PROSCIUTTO 4oz.

Our all-natural prosciutto is made from the finest pork leg and aged to perfection. Authentically delicious, our prosciutto makes the perfect snack.

MILANO SALAMI 40z.

This well known Northern Italian inspired grounded pork meat is all natural and made with reduced sodium. Made with our signature spice mix, Milano Salami is ideal to enjoy as a snack or sandwich cold cut.