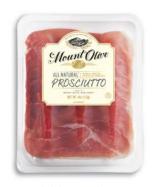

# ALL NATURAL - SPECIALTY MEATS

PROSCIUTTO 4oz.

Our all-natural prosciutto is made from the finest pork leg and aged to perfection. Authentically delicious, our prosciutto makes the perfect snack.

MILANO SALAMI 40z.