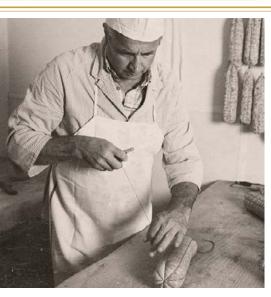

# PAYING HOMAGE TO OUR ORIGINS

**NESTLED** in a bucolic area known for its swift streams, fresh air and idyllic climate, Mount Olive, NJ is reminiscent of the pastoral regions of Italy known for curing timeless meats. What better place to balance and blend the time-honored traditions of Fratelli Beretta, masters of salami since 1812, with our state-of-the-art facility.

Because these meats are truly exceptional, we pay homage to this special place by simply naming our premium all natural line, Mount Olive.