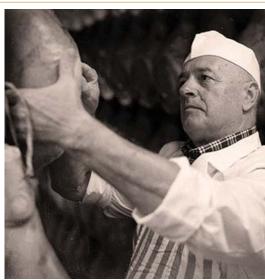

# PAYING HOMAGE TO OUR ORIGINS

**NESTLED** in a bucolic area known for its swift streams, fresh air and idyllic climate, Mount Olive, NJ is reminiscent of the pastoral regions of Italy known for curing timeless meats. What better place to balance and blend the time-honored traditions of Fratelli Beretta, masters of salami since 1812, with our state-of-the-art facility.

Because these meats are truly exceptional, we pay homage to this special place by simply naming our premium all natural line, Mount Olive.