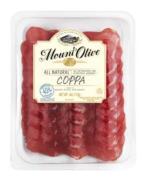

#### FINOCCHIONA 4oz.

Our all natural Finnocchiona includes fennel seeds which adds a delicious element to this mouth watering reduced sodium salami. Perfect for gatherings or a memorable snack.

COPPA 4oz.

You don't have to wait at the deli counter to get our delicious all natural reduced sodium Coppa. Enjoy our Coppa's tenderness and savory flavor today.

| ITEM # | DESCRIPTION                                   | CASE<br>PACK | GTIN           | NET<br>WT. | GROSS<br>WT. | CASE<br>DIMENSION | CASE<br>CUBE | ті х ні | CASES/<br>PALLET |
|--------|-----------------------------------------------|--------------|----------------|------------|--------------|-------------------|--------------|---------|------------------|
| 180926 | PROSCIUTTO NATURAL 4 OZ MO                    | 12/4 OZ.     | 10073541809262 | 3 LB.      | 3.75 LB.     | 15.5"X10"X4.5"    | 0.4          | 16 X 8  | 128              |
| 134426 | MILANO REDUCED SODIUM<br>NATURAL 4 OZ MO      | 12/4 OZ.     | 10073541344268 | 3 LB.      | 3.75 LB.     | 15.5"X10"X4.5"    | 0.4          | 16 X 8  | 128              |
| 134326 | SOPPRESSATA REDUCED SODIUM<br>NATURAL 4 OZ MO | 12/4 OZ.     | 10073541343261 | 3 LB.      | 3.75 LB.     | 15.5"X10"X4.5"    | 0.4          | 16 X 8  | 128              |
| 134526 | FINOCCHIONA REDUCED SODIUM<br>NATURAL 4 OZ MO | 12/4 OZ.     | 10073541345265 | 3 LB.      | 3.75 LB.     | 15.5"X10"X4.5"    | 0.4          | 16 X 8  | 128              |
| 141026 | COPPA REDUCED SODIUM<br>NATURAL 4 OZ MO       | 12/4 OZ.     | 10073541410260 | 3 LB.      | 3.75 LB.     | 15.5"X10"X4.5"    | 0.4          | 16 X 8  | 128              |